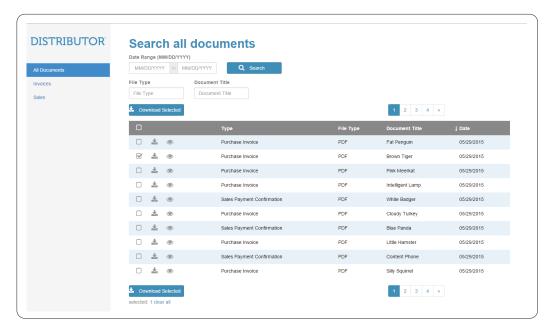

## Formtastic

**Formtastic** by **Fresche Solutions** gives users the ability to filter by date, file type and title. Users can also select and download multiple files.

With over 300 digitally connected colleagues around the world and an extensive network of business partners, Fresche collectively brings clients the best solutions to drive innovation and IT success.

A side menu allows users to quickly view all documents or specific document types.

Formtastic-modernized forms are branded, professional looking and easy to read.

Fresche | Case study 2