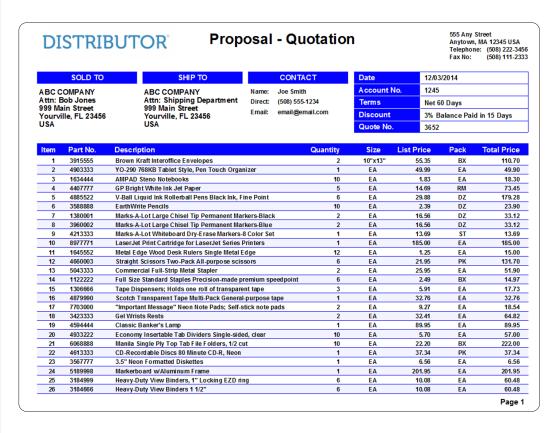

Formtastic-modernized forms are branded, professional looking and easy to read.

Fresche | Case study 2