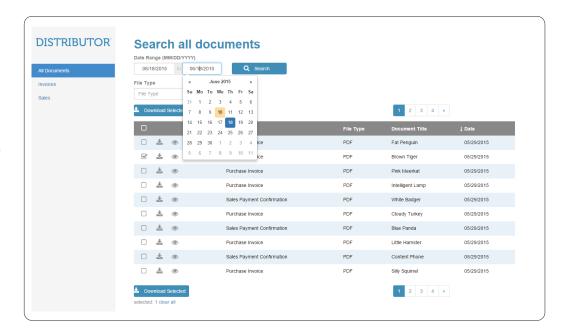

Datepickers make it easier to select document date ranges.

Fresche | Case study | 1