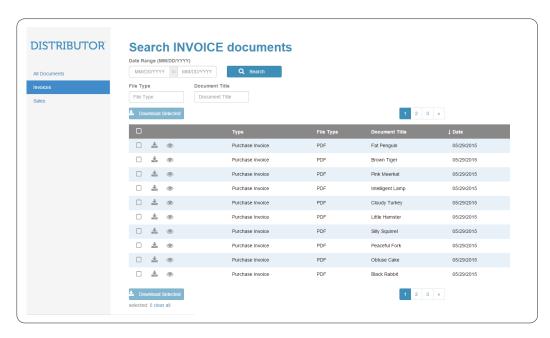

## Formtastic

**Formtastic** by **Fresche Solutions** gives users the ability to filter by date, file type and title. Users can also select and download multiple files.

Datepickers make it easier to select document date ranges.

Fresche | Case study | 1

With over 300 digitally connected colleagues around the world and an extensive network of business partners, Fresche collectively brings clients the best solutions to drive innovation and IT success.

A side menu allows users to quickly view all documents or specific document types.