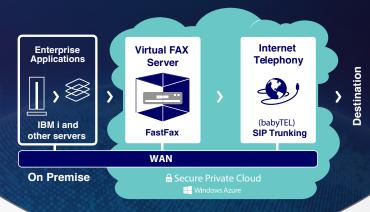

## Integrated Enterprise Fax Solution for IBM i

Many organizations are running their enterprise fax server on outdated hardware or unsupported operating systems that pose security risks. Virtualizing fax servers and moving them offpremise with a public or private cloud solution modernizes your infrastructure and reduces costs.

FastFax VM elevates enterprise faxing for IBM i, offering a direct integration with your documentgenerating apps. This enables automatic fax sending, receiving, routing, archiving, and management—all secured within your network and without the need for on-premise hardware.