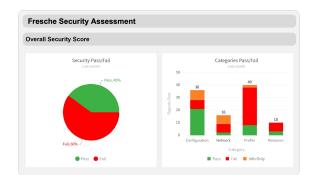

#### Comprehensive Security Analysis: Assessing Your IBM i's Strengths & Vulnerabilities

- Gain insights into your system's security posture through a pass/fail scoring system.
- Receive specific recommendations to address identified risks and vulnerabilities and enhance your security.
- Utilize additional features for a comprehensive understanding of potential threats.