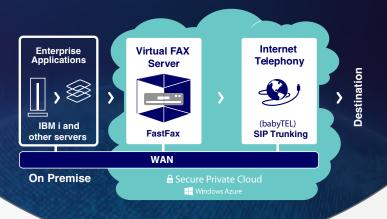

## Integrated Enterprise Fax Solution for IBM i

Many organizations are running their enterprise fax server on outdated hardware or unsupported operating systems that pose security risks. Virtualizing fax servers and moving them off-premise with a public or private cloud solution modernizes your infrastructure and reduces costs.

FastFax VM elevates enterprise faxing for IBM i, offering a direct integration with your document-generating apps. This enables automatic fax sending, receiving, routing, archiving, and management—all secured within your network and without the need for on-premise hardware.